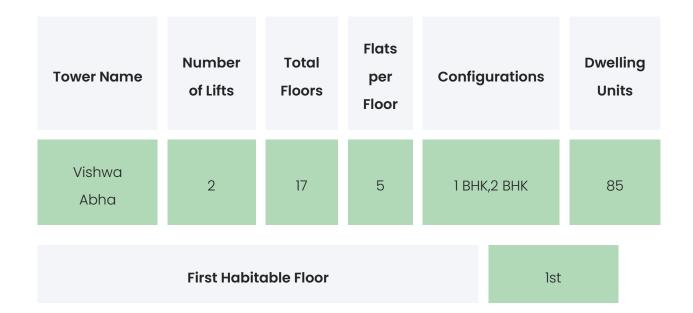

### PROJECT & AMENITIES

| Time Line                        | Size      | Typography  |
|----------------------------------|-----------|-------------|
| Completed on 31st December, 2017 | 2056 Sqmt | 1 BHK,2 BHK |